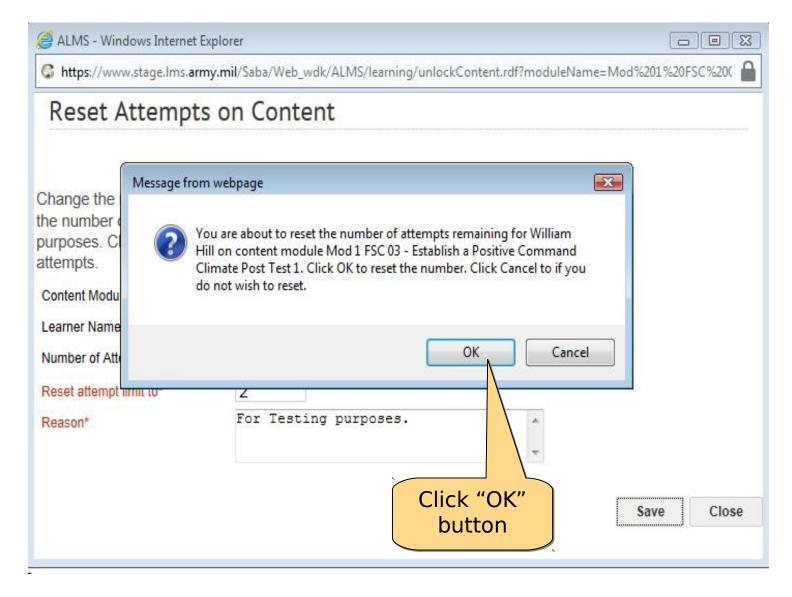

#### **Reset Attempts on an Exam**

Cont.)

| <b>MALMS</b> ■                                                                                                                    | Browse →                                                                         | Enter keyword, ID or Description     | Q                                         |                            | 💌   🎴 William Hi |
|-----------------------------------------------------------------------------------------------------------------------------------|----------------------------------------------------------------------------------|--------------------------------------|-------------------------------------------|----------------------------|------------------|
| Learning People Tasks/MOS/C                                                                                                       | :MF Communities Instructio                                                       | n Registration Training Coordination | on System                                 |                            |                  |
| Catalog Topic Templates                                                                                                           | WBT Topic                                                                        |                                      |                                           |                            |                  |
| Topics  Easy Entry Templates  Session Templates  Audience Types  Catalog Guide  Package  Tasks  Course or Certification Templates | Topic Type  Title  Available From >=  Language  Audience Type/Sub Type  Delivery |                                      | ID Discontinued From <=  Domain Course ID |                            |                  |
| Course or Certification Keywords  Delivery Types  Categories                                                                      | Configure   Save Searc                                                           | h Query                              |                                           | Search                     |                  |
| Courses or Certifications                                                                                                         | Topics                                                                           |                                      | New Topic   Prin                          | nt   Export   Modify Table |                  |
| Curricula  Course Iterations                                                                                                      | Title Version                                                                    | ID Course ID Available F             | From Discontinued From URL                | Language Actions           |                  |
| Import  Resources  Continuing Education Plans  Legacy Assessments                                                                 | Unit Supply<br>Specialist<br>Course<br>(92Y30) -<br>Module 000 -                 | 00043117 00049410 04/17/2013         |                                           | English                    | Scroll down      |
| Knowledge Base                                                                                                                    | Course<br>Introduction                                                           |                                      |                                           |                            |                  |

#### **Reset Attempts on an Exam**